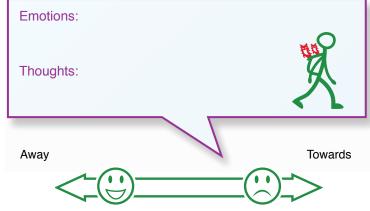

#### Willingness plan

The thoughts, feelings and sensations I'm willing to have in order to achieve these goals are: